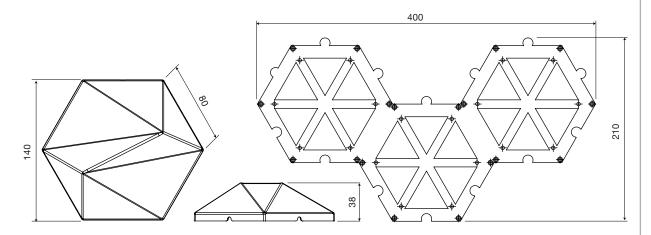

## I Technical Data

Model No DMR005

Thickness and Size Material thickness 1,5 mm / Edge length 80 mm

Dimensions Lowest point 8 mm, Highest point 38 mm

**Weight** 45 gr / Pcs- 2.450 kg/m<sup>2</sup>

Colours All ral code colours are available

Finishes Available Matt or glossy paints available

MaterialStrengthen, light and strong copolimerSuitabiltyInterior / Exterior use for walls and ceilings

All measurement units are in mm.